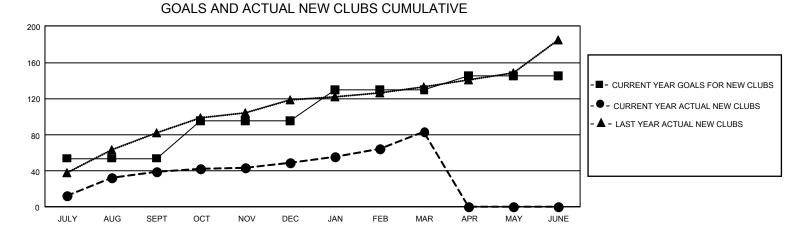

## GAT MONTHLY MEMBERSHIP PROGRESS REPORT

GMT Constitutional Area 6, Group L

REPORT DOES NOT INCLUDE CLUBS IN UNDISTRICTED AREAS.

| Clubs                 |               |           |               | Members               |                           |                         |                                                    |
|-----------------------|---------------|-----------|---------------|-----------------------|---------------------------|-------------------------|----------------------------------------------------|
| RESULTS FOR 2022-2023 |               |           |               | RESULTS FOR 2022-2023 |                           |                         |                                                    |
| QUARTER               | NEW CLUB GOAL | NEW CLUBS | DROPPED CLUBS | QUARTER               | IEMBER GROWTH NET<br>GOAL | MEMBER GROWTH<br>ACTUAL | DROPPED MEMBERS<br>ACTUAL (including<br>transfers) |
| JULY/AUG/SEPT         | 162           | 39        | 11            | JULY/AUG/SEP          | T 1520                    | 5,060                   | 1,242                                              |
| OCT/NOV/DEC           | 123           | 10        | 44            | OCT/NOV/DEC           | 1800                      | 2,105                   | 2,937                                              |
| JAN/FEB/MAR           | 105           | 34        | 20            | JAN/FEB/MAR           | 1155                      | 4,453                   | 1,113                                              |
| APR/MAY/JUNE          | 45            | 0         | 0             | APR/MAY/JUNE          | 790                       | 0                       | 0                                                  |