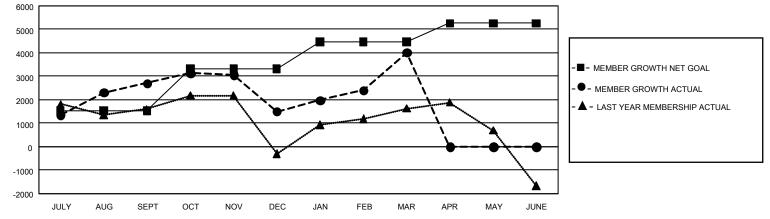

## GAT MONTHLY MEMBERSHIP PROGRESS REPORT

GMT Constitutional Area 6, Group L

REPORT DOES NOT INCLUDE CLUBS IN UNDISTRICTED AREAS.

| Clubs                 |               |           |               | Members               |                           |                         |                                                    |
|-----------------------|---------------|-----------|---------------|-----------------------|---------------------------|-------------------------|----------------------------------------------------|
| RESULTS FOR 2022-2023 |               |           |               | RESULTS FOR 2022-2023 |                           |                         |                                                    |
| QUARTER               | NEW CLUB GOAL | NEW CLUBS | DROPPED CLUBS | QUARTER               | IEMBER GROWTH NET<br>GOAL | MEMBER GROWTH<br>ACTUAL | DROPPED MEMBERS<br>ACTUAL (including<br>transfers) |
| JULY/AUG/SEPT         | 162           | 39        | 11            | JULY/AUG/SEP          | T 1520                    | 5,060                   | 1,242                                              |
| OCT/NOV/DEC           | 123           | 10        | 44            | OCT/NOV/DEC           | 1800                      | 2,105                   | 2,937                                              |
| JAN/FEB/MAR           | 105           | 34        | 20            | JAN/FEB/MAR           | 1155                      | 4,453                   | 1,113                                              |
| APR/MAY/JUNE          | 45            | 0         | 0             | APR/MAY/JUNE          | 790                       | 0                       | 0                                                  |